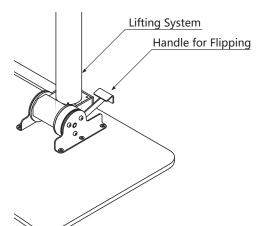

### installation instructions

- Press the handle for systerm straight to the desktop.
- flipping, make the lifting

Insert the base to lifting system, fasten it with the nut by hand, and three screws by hex key.