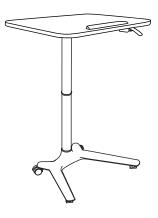

# Flip-up Standing Desk

#### • Components of Desk:

Desktop & Lifting System 1set, Base 1pc, Castor 4pcs