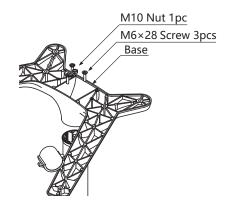

#### Fasteners

Screw M6x28 3pcs, M10 Nut 1pc

### installation instructions

- Press the handle for systerm straight to the desktop.
- flipping, make the lifting

Insert the base to lifting system, fasten it with the nut by hand, and three screws by hex key.