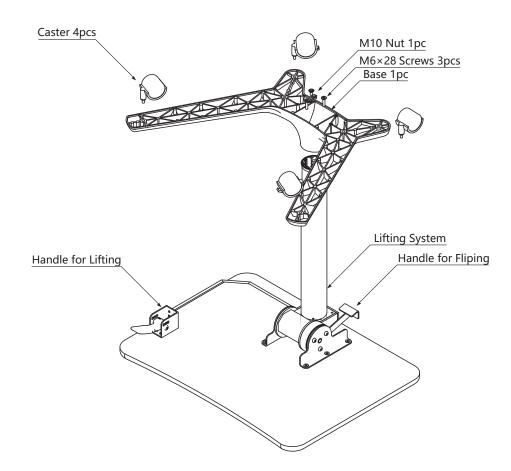

#### • Components of Desk:

Desktop & Lifting System 1set, Base 1pc, Castor 4pcs

#### Tools

Hex Key 1pc, #14 Spanner for Castors 1pc, #10 Spanner for Handle 2pcs

#### Fasteners

Screw M6x28 3pcs, M10 Nut 1pc

### installation instructions

- Press the handle for systerm straight to the desktop.
- flipping, make the lifting

Insert the base to lifting system, fasten it with the nut by hand, and three screws by hex key.

Assembling castors with spanner #14.

Reverse the desk and finish the installation.