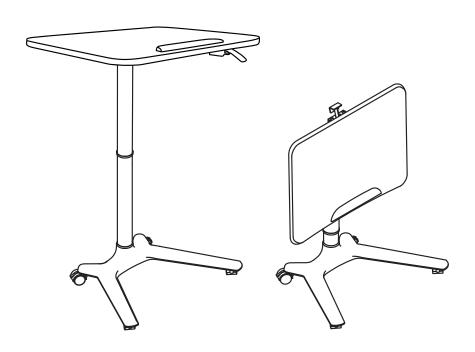

# Flip-up Standing Desk

### installation instructions

- Press the handle for systerm straight to the desktop.
- flipping, make the lifting

Insert the base to lifting system, fasten it with the nut by hand, and three screws by hex key.